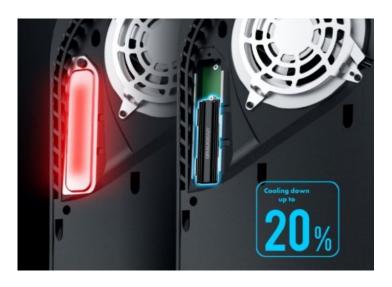

# **Double side cooling**

The aluminum-alloy in the groove design increase heat dissipation with a cooling effect of about 15°C - 20°C (varies depending on environment and material). Your M.2 SSD will be kept at a safe temperature to avoid overheating and throttling, improving the performance of your computer.