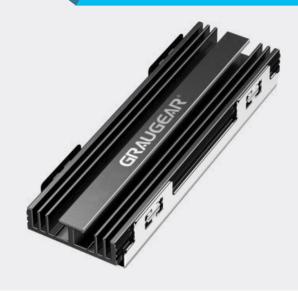

# **Heat Sink Kit**

for M.2 2280 SSD

#### **Features**

- Aluminum alloy-Groove design, greatly increase the heat dissipation area
- Perfectly fit for high performance M.2 SSD
- Reduces heat of the M.2 SSD with 15°C 20°C cooling effect
- Designed for the desktop PC & PlayStation® 5 memory extension
- Compatible with Singel/Double sided M.2 2280 SSDs